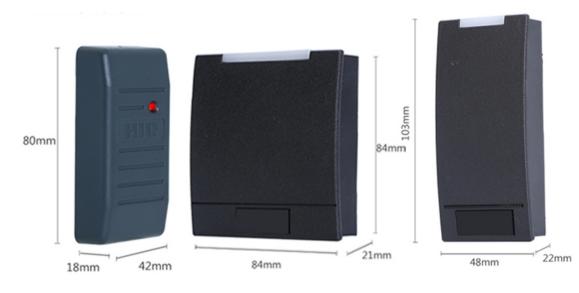

KHz Card Readers

PCD-98HID,PCD-96B-HID,PCD-97HID

#### What is an HID card reader?

An HID card reader, or access card reader, is used in conjunction with HID cards.

The reader is generally placed near an access point and programmed to grant access when the HID card is placed near the reader.

#### Specifications

| Product color    | black              | output protocol       | WG26/34                  |
|------------------|--------------------|-----------------------|--------------------------|
| Panel Material   | Flame retardant PC | Card type             | 1326 PROXCARD II ID Card |
| Input voltage    | DC12V              | Operating temperature | -20°C~70°C               |
| Sensing distance | 3-7cm              | environment humidity  | 20%~90%                  |

### Dimensions





#### S4A Industrial Co.,Limited

Address: The 2nd floor, Jinmin'an Industrial Zone, #529, Bulong Rd. Bantian St. Longgang Dist. Shenzhen, PRC.. CN 518131