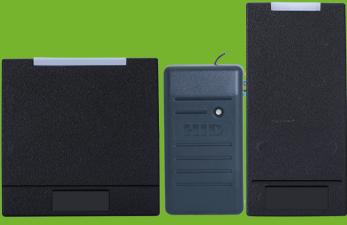

# HID Prox 125KHz Card Readers

PCD-98HID,PCD-96B-HID,PCD-97HID

#### What is an HID card reader?

An HID card reader, or access card reader, is used in conjunction with HID cards.

The reader is generally placed near an access point and programmed to grant access when the HID card is placed near the reader.

#### Specifications

| Product color    | black              | output protocol       | WG26/34                  |
|------------------|--------------------|-----------------------|--------------------------|
| Panel Material   | Flame retardant PC | Card type             | 1326 PROXCARD II ID Card |
| Input voltage    | DC12V              | Operating temperature | -20°C~70°C               |
| Sensing distance | 3-7cm              | environment humidity  | 20%~90%                  |